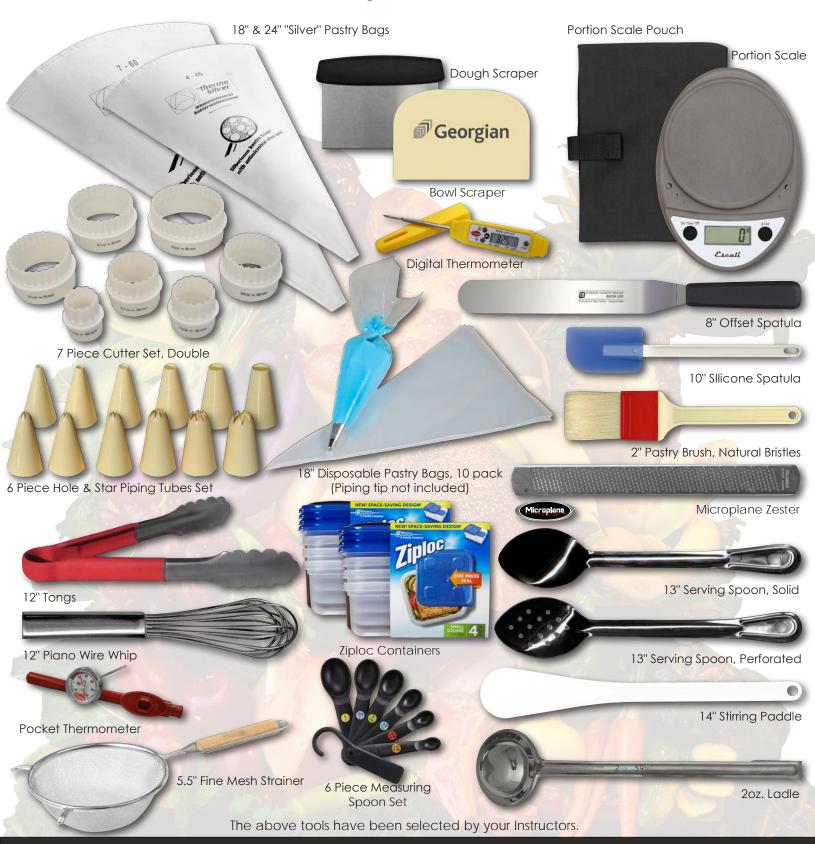

ons ONLY a CCI Superior Culinary Master Culinary Kit Will Do:

- X50CrMoV15 EUROPEAN "High Carbon Stainless" cutlery steel is used for ALL Knife blades – from the smallest to the largest. The steel required by professionals.
- PERFECTLY HEAT and ICE Tempered blades ensure: A sharp blade.
  - A blade that cannot be bent out of shape. Easy re-sharpening when needed.
- TRUSTED brand names you can rely on!
- PROFESSIONAL, work ready Chef's Case is lockable and zippered for safety and security.
- PROFESSIONAL Performance, life time guarantee!





Insist on CCI Superior Culinary Master® knives made exclusively in Europe. Enhancing culinary performance for over 50 years!

The above tools have been selected by your Instructors.

www.CClKnives.com













## Your Culinary Kit Also Includes:



Connect with us: f