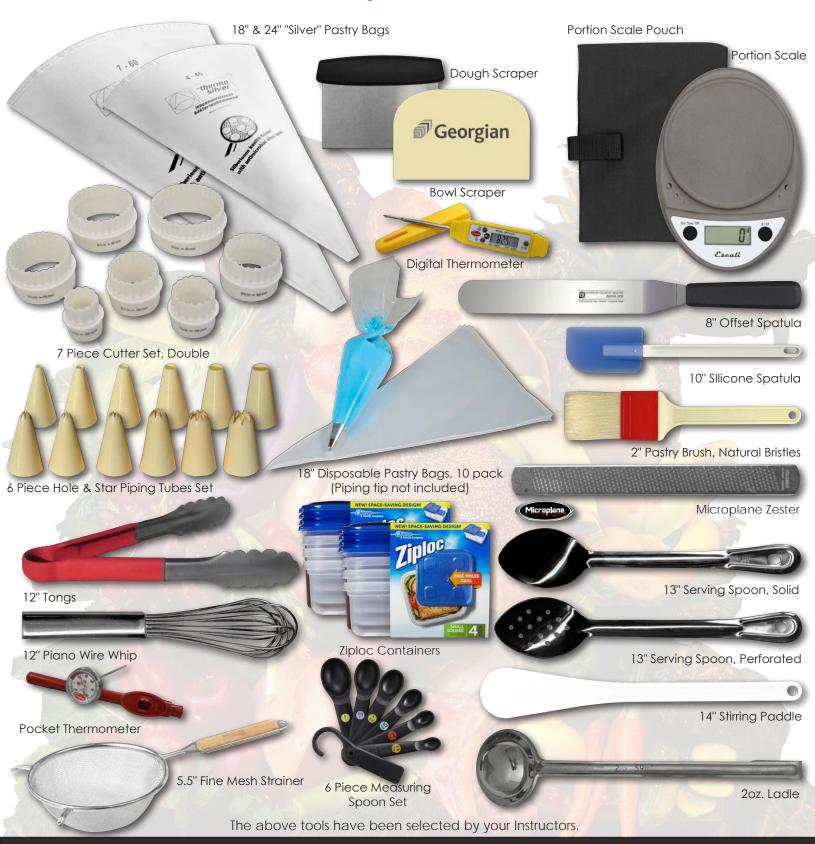

## Culinary Kit (Toolbox) - Available Online!

## 5 Reasons ONLY a CCI Superior Culinary Master Culinary Kit Will Do:

- X50CrMoV15 EUROPEAN "High Carbon Stainless" cutlery steel is used for ALL Knife blades – from the smallest to the largest. The steel required by professionals.
- PERFECTLY HEAT and ICE Tempered blades ensure: A sharp blade.
  - A blade that cannot be bent out of shape. Easy re-sharpening when needed.
- TRUSTED brand names you can rely on!
- PROFESSIONAL Tool Box is lockable for safety and security and easy to clean.





Insist on CCI Superior Culinary Master® knives made exclusively in Europe. Enhancing culinary performance for over 50 years!

The above tools have been selected by your Instructors.

www.CClKnives.com













## Your Culinary Kit Also Includes:



Connect with us: f