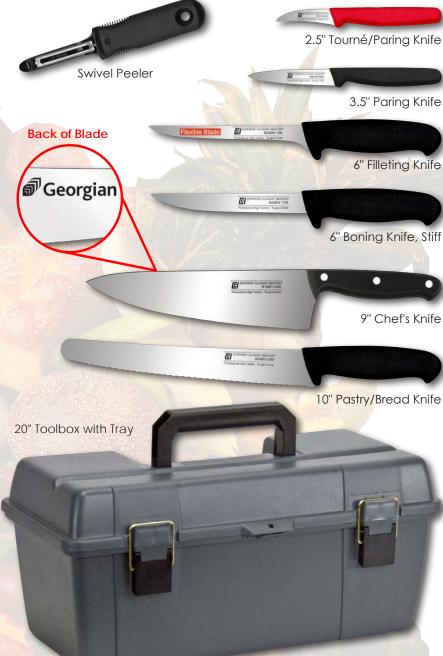

## Culinary Kit (Toolbox) - Available Online!

## 5 Reasons ONLY a CCI Superior Culinary Master Culinary Kit Will Do:

- X50CrMoV15 EUROPEAN "High Carbon Stainless" cutlery steel is used for ALL Knife blades – from the smallest to the largest. The steel required by professionals.
- PERFECTLY HEAT and ICE Tempered blades ensure: A sharp blade.
  - A blade that cannot be bent out of shape. Easy re-sharpening when needed.
- TRUSTED brand names you can rely on!
- PROFESSIONAL Tool Box is lockable for safety and security and easy to clean.

Insist on CCI Superior Culinary Master® knives made exclusively in Europe. Enhancing culinary performance for over 50 years!

The above tools have been selected by your Instructors.

www.CClKnives.com